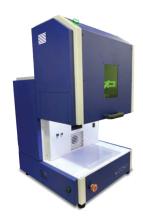

### Dimensions (WXLXH)

615 x 600 x 750 mm

Weight (κσ)

Approx. 80 kg

#### Power Supply

AC 240v 50/60Hz

**Laser Type** 

Pulsed fiber laser

- Functional working area: 150 x 150 mm
- Height of objects: up to 135 mm
- 1064nm wavelength pulsed fiber laser
- Power: 20W
- Smoke extraction system with purifier
- Motorized manual focus
- Door with laser protection window
- Lockable access sensors on all doors
- Minimum line size: 0.1 mm
- Speed: up to 4000 mm/sec.
- Resolution: up to 2000 DPI
- Software: EzCad 2
- File formats: PLT, DXF, Ai, BMP, JPEG, PNG, TIFF, GIF, among others
- Connectivity: USB