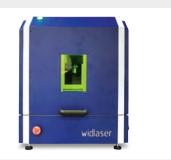

#### Power Supply

AC 240v 50/60Hz

**Laser Type** 

Pulsed fiber laser

- Functional working area: 150 x 150 mm
- Height of objects: up to 135 mm
- 1064nm wavelength pulsed fiber laser
- Power: 20W
- Smoke extraction system with purifier
- Motorized manual focus
- Door with laser protection window
- Lockable access sensors on all doors
- Minimum line size: 0.1 mm
- Speed: up to 4000 mm/sec.
- Resolution: up to 2000 DPI
- Software: EzCad 2
- File formats: PLT, DXF, Ai, BMP, JPEG, PNG, TIFF, GIF, among others
- Connectivity: USB