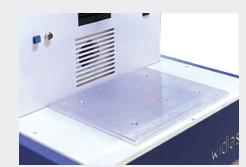

#### Power Supply

AC 240v 50/60Hz

**Laser Type** 

Pulsed fiber laser

- Functional working area: 150 x 150 mm
- Height of objects: up to 135 mm
- 1064nm wavelength pulsed fiber laser
- Power: 20W
- Smoke extraction system with purifier
- Motorized manual focus
- Door with laser protection window
- Lockable access sensors on all doors
- Minimum line size: 0.1 mm
- Speed: up to 4000 mm/sec.
- Resolution: up to 2000 DPI
- Software: EzCad 2
- File formats: PLT, DXF, Ai, BMP, JPEG, PNG, TIFF, GIF, among others
- Connectivity: USB