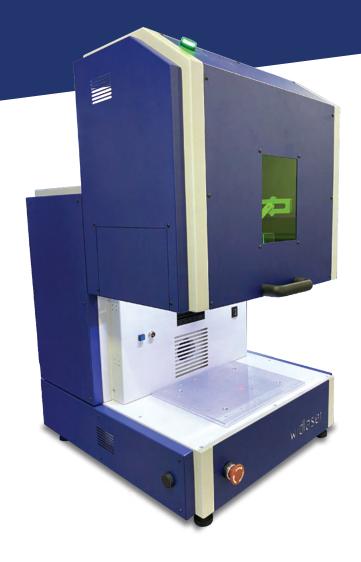

### Dimensions (WXLXH)

615 x 600 x 750 mm

Weight (κσ)

Approx. 80 kg

#### Power Supply

AC 240v 50/60Hz

**Laser Type** 

Pulsed fiber laser

- Functional working area: 150 x 150 mm
- Height of objects: up to 135 mm
- 1064nm wavelength pulsed fiber laser
- Power: 20W
- Smoke extraction system with purifier
- Motorized manual focus
- Door with laser protection window
- Lockable access sensors on all doors
- Minimum line size: 0.1 mm
- Speed: up to 4000 mm/sec.
- Resolution: up to 2000 DPI
- Software: EzCad 2
- File formats: PLT, DXF, Ai, BMP, JPEG, PNG, TIFF, GIF, among others
- Connectivity: USB