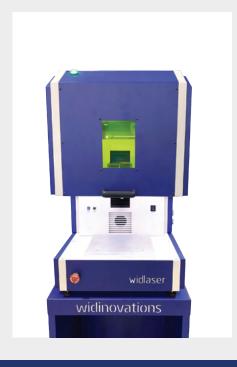

### Dimensions (WXLXH)

615 x 600 x 750 mm

Weight (κσ)

Approx. 80 kg

#### Power Supply

AC 240v 50/60Hz

**Laser Type** 

Pulsed fiber laser

- Functional working area: 150 x 150 mm
- Height of objects: up to 135 mm
- 1064nm wavelength pulsed fiber laser
- Power: 20W
- Smoke extraction system with purifier
- Motorized manual focus
- Door with laser protection window
- Lockable access sensors on all doors
- Minimum line size: 0.1 mm
- Speed: up to 4000 mm/sec.
- Resolution: up to 2000 DPI
- Software: EzCad 2
- File formats: PLT, DXF, Ai, BMP, JPEG, PNG, TIFF, GIF, among others
- Connectivity: USB