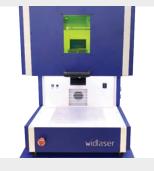

### Dimensions (WXLXH)

615 x 600 x 750 mm

Weight (κσ)

Approx. 80 kg

#### Power Supply

AC 240v 50/60Hz

**Laser Type** 

Pulsed fiber laser

- Functional working area: 150 x 150 mm
- Height of objects: up to 135 mm
- 1064nm wavelength pulsed fiber laser
- Power: 20W
- Smoke extraction system with purifier
- Motorized manual focus
- Door with laser protection window
- Lockable access sensors on all doors
- Minimum line size: 0.1 mm
- Speed: up to 4000 mm/sec.
- Resolution: up to 2000 DPI
- Software: EzCad 2
- File formats: PLT, DXF, Ai, BMP, JPEG, PNG, TIFF, GIF, among others
- Connectivity: USB