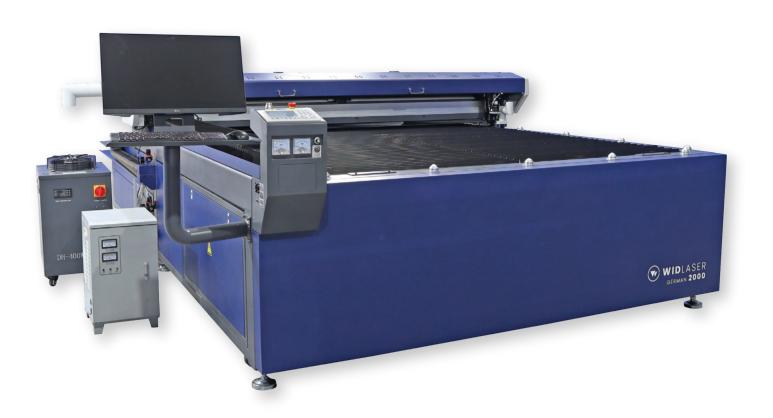

## **Main specifications**

3100 x 4670 x 1250 mm

**Weight** (κς)

1450 kg

4000w

🧿 Laser Type

CO2 400w

- Maximum working area: 2040 x 3050 mm
- Laser power: 400w (combined laser)
- X/Y positioning accuracy: 0.01mm/m approx.
- Japanese servo motors and drivers
- $\bullet$  Movement: X/Y/Z axes with high-precision anti-backlash worm
- screw transmission and high-precision linear guides
- CCD camera for contour cutting
- Thickness approx. (400w)\*: Acrylic ≤ 40mm; Wood/MDF ≤ 15mm;
  Plywood ≤ 20mm, etc.
- Voltage stabilizer (400w): 10KVa
- Industrial chassis with anti-corrosion and anti-stress treatment,
- subject to precision machining to assemble the various components
- Constant distance technology in the laser path. Air-cooled dielectric coated mirrors
- Lower (table) and upper (equipment bridge) extraction
- Table: Removable blades (honeycomb as optional)
- Industrial water cooling unit
- Electrical connection: 220V 50Hz, ± 5%
- Software included
- Computer included with Win10/Win11