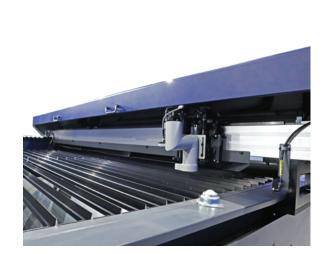

## **Main specifications**

3100 x 4670 x 1250 mm

**Weight** (κς)

1450 kg

4000w

🧿 Laser Type

CO2 400w

- Maximum working area: 2040 x 3050 mm
- Laser power: 400w (combined laser)
- X/Y positioning accuracy: 0.01mm/m approx.
- Japanese servo motors and drivers
- $\bullet$  Movement: X/Y/Z axes with high-precision anti-backlash worm
- screw transmission and high-precision linear guides
- CCD camera for contour cutting
- Thickness approx. (400w)\*: Acrylic ≤ 40mm; Wood/MDF ≤ 15mm;
  Plywood ≤ 20mm, etc.
- Voltage stabilizer (400w): 10KVa
- Industrial chassis with anti-corrosion and anti-stress treatment,
- subject to precision machining to assemble the various components
- Constant distance technology in the laser path. Air-cooled dielectric coated mirrors
- Lower (table) and upper (equipment bridge) extraction
- Table: Removable blades (honeycomb as optional)
- Industrial water cooling unit
- Electrical connection: 220V 50Hz, ± 5%
- Software included
- Computer included with Win10/Win11